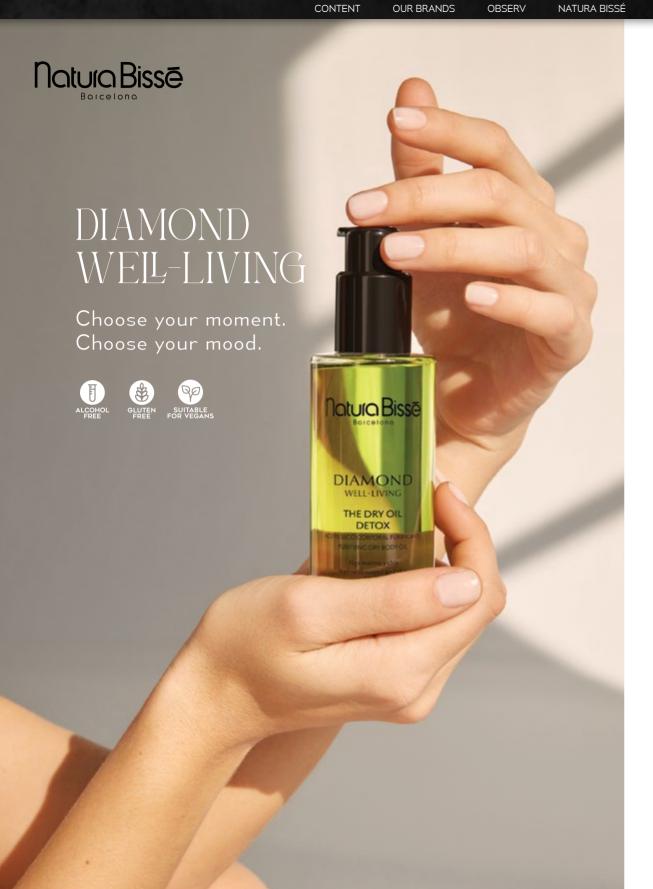

### THE DRY OIL - DETOX PURIFYING DRY BODY OIL

A ritual that eliminates toxins and purifies your body to restore a fresh, healthy look. Experience a clear mind and incredibly smooth skin. Reveals more hydrated, supple, soft and luminous skin. Doesn't leave a greasy residue. Perfect as a massage oil. Provides antioxidants to boost skin radiance. 95% ingredients of natural origin.

Active ingredients: Alaria esculenta seaweed, Chia oil, Grape seed oil, Sunflower oil, Vitamin E

100ml / 65,00€