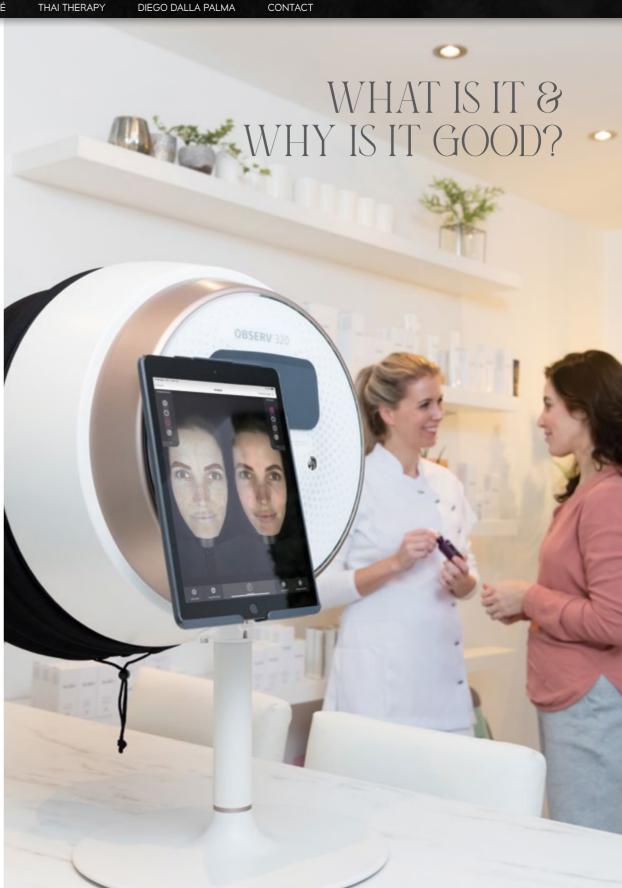

PRODUCT OFFER MAY VARY AT EACH WELLNESS CENTER.

Professional skin analysis - look deeper, see clearer and treat better.

Every skin has a story - travel through the layers and **discover what** your skin needs.

CONTENT

From the surface layer to below, Observ uses different patented LED light sources and filters to reveal how subtle signs of ageing and skin health contribute to appearance. This visible information enables therapists to understand your skin and provide result-oriented solutions tailored to your individual needs.

What will this skin scanner do for you?

- **Provide clarity** about your skin goals & priorities by seeing the bigger picture.
- Show the contribution of subtle skin features and concerns to the overall appearance.
- Track treatment results and define new goals by reviewing and discussing before and after images.
- **Get specified advise** on further skincare regimen.