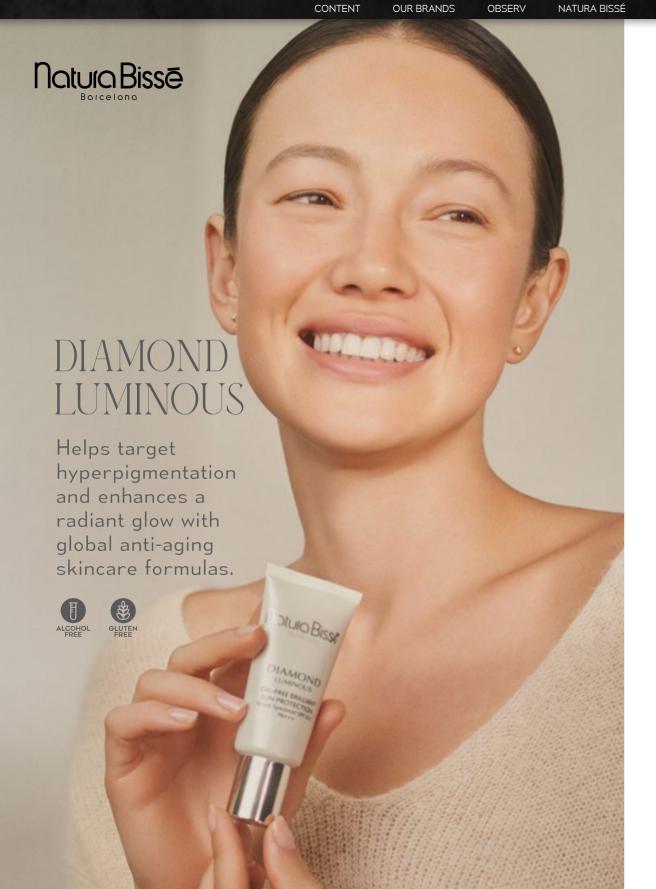

#### Brightening and anti aging solution.

Irregular pigmentation has various causes and a common effect: dull skin that lacks a natural glow. If you're concerned about hyperpigmentation, **Diamond Luminous is your collection**. Not only does it blur the look of dark spots, but it also includes rejuvenating ingredients to reveal an even and radiant complexion. Regardless of your skin tone!

Powerful ingredients such as **Tranexyl Spot Corrector and Lumiyouth Complex** combine effective brightening agents with others that target melanin to help **reduce the appearance of dark spots.** 

THAI THERAPY