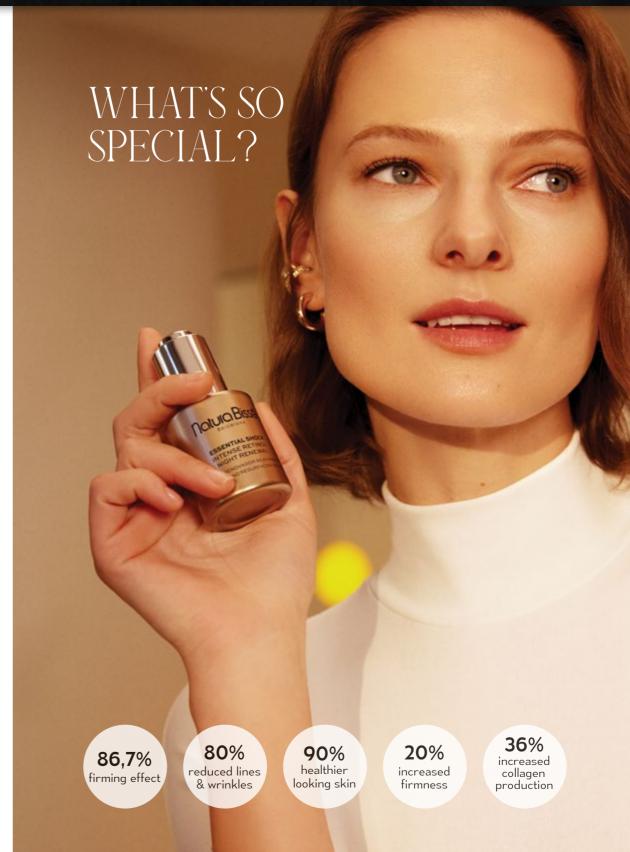

### **ESSENTIAL SHOCK INTENSE RETINOL NIGHT RENEWAL** FIRMING AND RESURFACING SERUM

Anti-aging night serum that boosts epidermal renewal for a more even, luminous and rejuvenated complexion. Its advanced formula helps visibly reduce wrinkles and improve firmness. Its exfoliating action smooths skin texture, restores luminosity, and aids the penetration of active ingredients used afterwards as part of your beauty ritual.

Active ingredients: 0,1% Retinol, 0,5% Bakuchiol, 5% Glycolic acid, Matrixyl, Aminoessence cocktail, Proteoglycans, Aquaxyl, Vitamin E, Organic Aloe Vera

30ml / 219,00€

DIEGO DALLA PALMA

0.1% Retinol · 0.5% Bakuchiol · 5% Glycolic acid

**Night serum** with a powerful blend of concentrated ingredients to achieve the perfect balance between effectiveness and tolerance. It renews the skin and provides everything it needs: **firmness**, **hydration and luminosity**. Improves the absorption of the skincare products applied afterwards, acting as a booster for your beauty ritual.