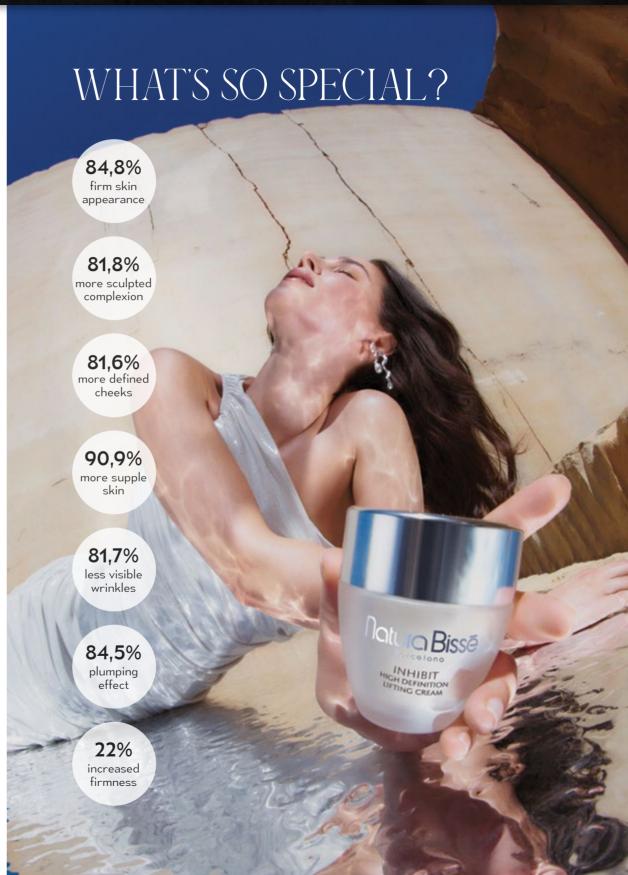

# High definition lifting cream

CONTENT

#### With GravZero Fusion.

Intensive anti aging face cream from **Inhibit collection**, created to target the different signs of aging with innovative actives such as GravZero Fusion – red algae and fragmented collagen IV.

#### FOR WHO?

- Ideal between medical-aesthetic procedures to help maintain results and complement the effects of dermal fillers (hyaluronic acid microinjections, mesotherapy, or thread lifting).
- Perfect for those who have not started medical-aesthetic procedures and looking highly effective, less invasive skincare.

#### Skin benefits:

- **Defines** corrects marionette lines and poorly defined chin. Improves facial contours and reveals a more sculpted jawline.
- Lifts helps improve skin density and natural structure. Minimizes the look of nasolabial folds, forehead wrinkles, and glabellar lines.
- Plumps for more supple skin, less visible wrinkles and more volume in the cheeks. The skin is elastic and hydrated for hours.

#### CLINICAL RESULTS IN 28 DAYS

Improves skin structure, + 53,6% increase in the Dermo-Epidermal Junction index after 72 hours.

50ml / 375,00€

CONTACT