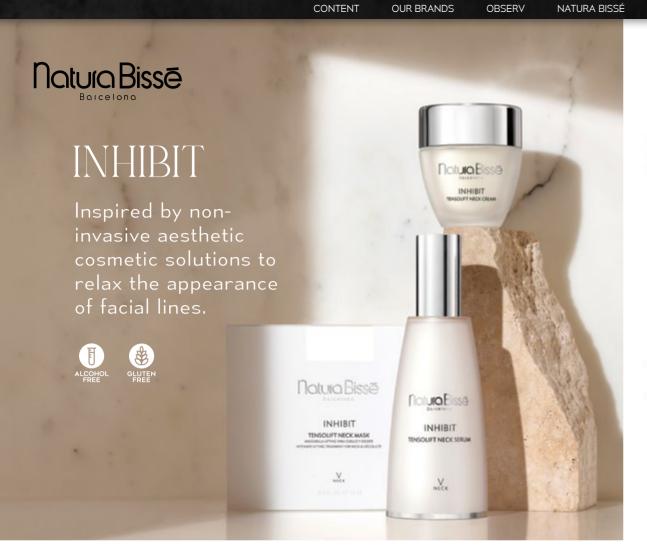

# Intensive lifting

### INHIBIT HIGH DEFINITION SERUM LINE MINIMIZING SERUM

An anti-wrinkle serum with rejuvenating formulas that complement the results of the non-invasive cosmetic solutions. Formulated with a high concentration of anti-aging ingredients, this deep wrinkle serum helps relax the look of facial lines and restore the look of firm, tightened skin. Recovers skin softness and radiance.

Active ingredients: Octamioxyl® and RelaxTripeptyl, Dermafill Complex III, Copper and collagen peptides, Advanced biotechnological ingredients

60ml / 760,00€

# Intensive lifting

DIEGO DALLA PALMA

THAI THERAPY

#### INHIBIT TENSOLIFT NECK CREAM MICRO-LIFTING FOR NECK AND DÉCOLLETÉ

CONTACT

÷.C

Treatment targeted specifically for the neck and décolleté that lifts, hydrates, fills and evens skin tone. With a powerful internal microlifting effect, it prevents sagginess, effectively minimizes wrinkles and makes the skin of this delicate area firmer, suppler and more luminous.

Active ingredients: BioMimetic Complex, Shiitake extract, Hydrolyzed collagen, Double hyaluronic acid, Aquaxyl, Panthenol, Cholesterol, Mango, Shea butter, Niacinamide

50ml / 235,00€

## INHIBIT HIGH DEFINITION LIFTING CREAM TIGHTENING AND PLUMPING MOISTURIZER

÷.C

Intensive anti age moisturizer that provides a lifting and plumping effect to minimize the effects of gravity on the skin, while defining facial contours and improving the loss of volume that occurs over time. Perfect between medical-aesthetic porcedure to maintain results and complement the effects of dermal fillers.

Active ingredients: GravZero Fusion (red microalgae, collagen IV), Biomimetic Dermafill Technology (hyaluronic acid, niacinamide, aquaxyl, pantenol), Rejuvenix GF (from brewer's yeast), Densolift System (organic silicium, encapsulated form of DMAE)

50ml / 375,00€

### INHIBIT RETINOL EYE LIFT FINE LINES MINIMIZING EYE CONTOUR FLUID

0

FINE LINES MINIMIZING EYE CONTOUR FLUID

Intensive night treatment that helps relax facial contractions, which cause expression lines, minimizes the appearance of wrinkles and provides a noticeably lifting effect on the upper eyelid. Perfect alternative of complement to microinjections for the eye contour area.

Active ingredients: Octamioxyl-6 advanced, Encapsulated retinol complex, HYA complex-4, Darutoside, Organic silicon, Silk tree bark extract, Niacinamide, Squalane, Vitamin E

15ml / 155,00€