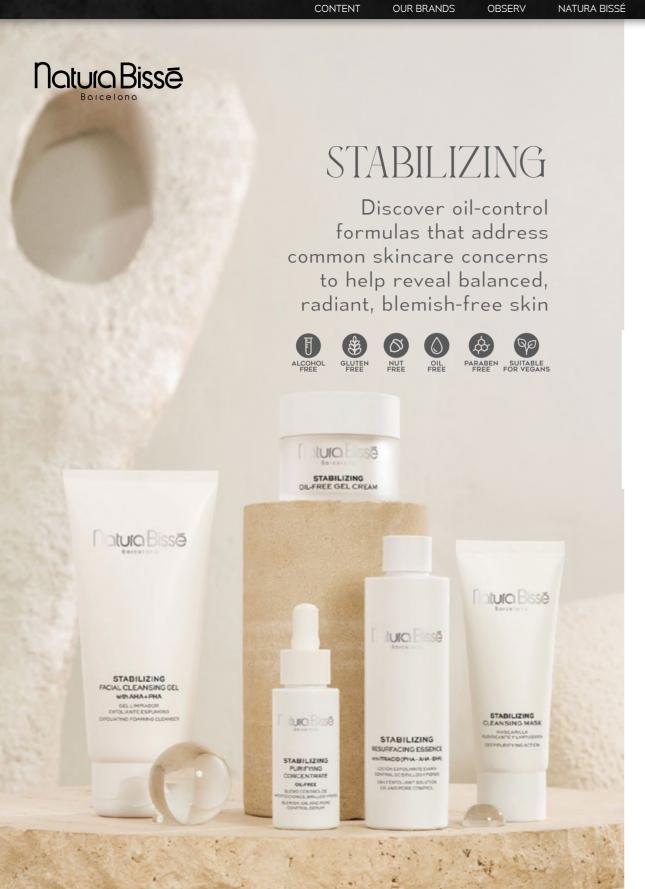

### STABILIZING FACIAL CLEANSING GEL WITH AHA+PHA EXFOLIATING FOAMING CLEANSER

CONTACT

A multi-purpose cleanser that eliminates excess oil and dirt to reduce the appearance of imperfections and minimize excess shine. It also smoothens the skin's texture to reveal a fresher, softer and more mattified complexion.

Active ingredients: Glycolic Acid (AHA), Gluconolactone (PHA), Niacinamide, Organic Aloe Vera, Panthenol

200ml / 54,00€

## STABILIZING PURIFYING CONCENTRATE BLEMISH, OIL AND PORE CONTROL SERUM

÷: C

This oil-free serum helps balance sebum production to minimize extra shine, refine the appearance of pores, and provide intense hydration. Perfect for combination, oily and/or blemish-prone skin, its probiotic-infused formula helps keep imperfections at bay and reveal a matte complexion that looks smoother, fresher and healthier.

Active ingredients: Niacinamide, Polyporus Officinalis Extract, Lentil Oligosaccharides, Salicylic Acid, Pro-Skinbiome, Plant Prebiotic Complex, Fermented Natto Extract, Hya Complex-4

30ml / 89,00€

## **STABILIZING OIL-FREE GEL CREAM**OIL-CONTROL AND PORE REFINING MOISTURIZER

÷. C

Ideal for combination and oily skin, this refreshing lightweight cream helps balance excess sebum to reveal a matte complexion with fewer blemishes. This oil-free formula provides and preserves hydration without leaving a greasy finish. The result is smoother, suppler and comfortable skin.

Active ingredients: 4% Niacinamide, Lentil Oligosaccharides, Plant Prebiotic Complex, Hya Complex-4, Aquamagnet

50ml / 84,00€