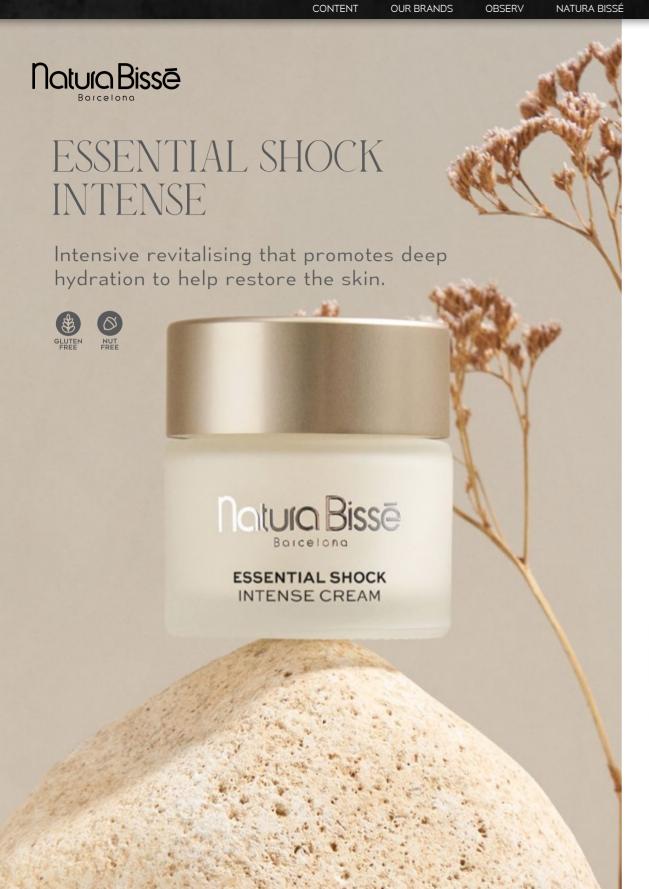

#### ESSENTIAL SHOCK INTENSE CREAM

INTENSIVE FIRMING CREAM FOR EXCESSIVELY DRY SKIN

Rejuvenating, rich textured moisturizer that powerfully hydrates and revitalizes the skin. Ideal to restore saggy, dry, or dull complexions, helps reduce the signs of aging, including those caused by hormonal deficiencies. Soothes the skin exposed to cold and wind.

Active ingredients: Proteoglycan-Derma Complex, Aminoessence Cocktail, Iris Florentina Isoflavones, Vitamin C, Vitamin E, Niacinamide, Vitamin F, Sugar Extract from Biofermented Zea-Mays

75ml / 139,00€