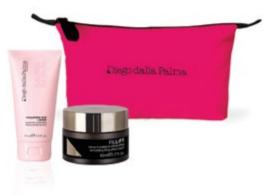

# Fillift discovery set

#### Cellular bio-revitalisation and dynamic lifting.

The anti-ageing treatment inspired by aesthetic medicine to remodel the face oval and facial volume and to fight deep wrinkles and fine lines.

REPOSITIONS: Collalift®18, inspired by dynamic lifting techniques, combats sagging skin and promotes the repositioning of volumes.

FILLS: Dermaplex peptides, inspired by medical-cosmetic filler, stimulates the production of new collagen and reduces the appearance and depth of wrinkles.

SMOOTHS: Amplified BTX hexapeptide-1, inspired by injections of botulinum toxin, smooths out expression lines.

#### 24H REMODELLING LIFTING EFFECT CREAM 50ml

Smoothing effect, with a "support" effect for a 4D reshaping effect: 1. redefines facial contours; 2. harmonises cheek volume and other sunken areas of the face; 3. visibly reduces fine lines and deep wrinkles; 4. smooths out expression lines.

Active ingredients: 51+3 Hyalu Complex<sup>TM</sup>, Collalift<sup>®</sup>18, Dermaplex peptides, Amplified BTX hexapeptide-1, GABA

#### \*GRATIS\* SAUNA SCRUB 75ml + BEAUTY BAG

Thermo-revitalizing facial scrub to give mature skin a youthful look. It renews the skin's surface, while its mild sauna effect leaves skin firmer.

Active ingredients: Encapsulated Hyaluronic Acid, Sugar, Resurrection Sugar

set / 90.00€