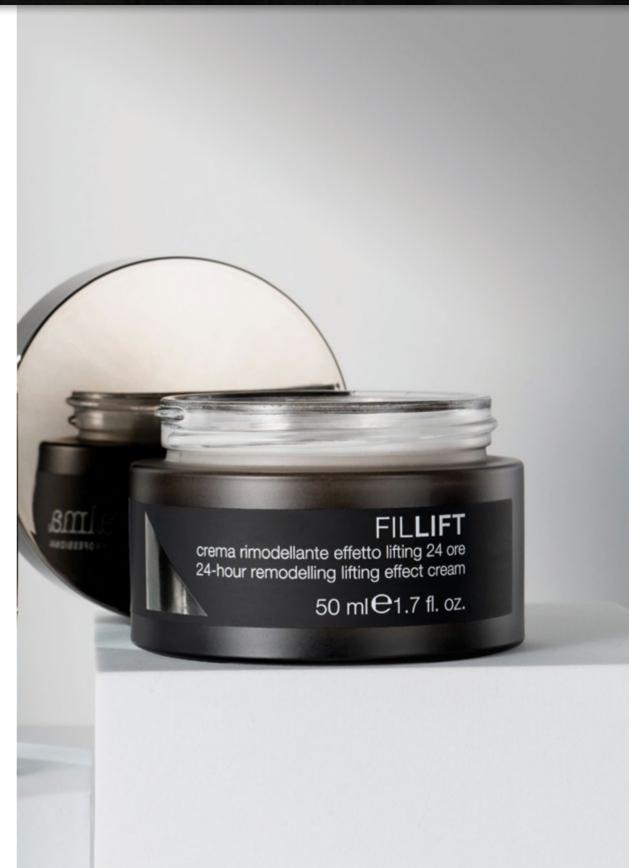

# Fillift discovery set

#### Cellular bio-revitalisation and dynamic lifting.

The anti-ageing treatment inspired by aesthetic medicine to remodel the face oval and facial volume and to fight deep wrinkles and fine lines.

REPOSITIONS: Collalift®18, inspired by dynamic lifting techniques, combats sagging skin and promotes the repositioning of volumes.

FILLS: Dermaplex peptides, inspired by medical-cosmetic filler, stimulates the production of new collagen and reduces the appearance and depth of wrinkles.

SMOOTHS: Amplified BTX hexapeptide-1, inspired by injections of botulinum toxin, smooths out expression lines.

#### 24H REMODELLING LIFTING EFFECT CREAM 50ml

Smoothing effect, with a "support" effect for a 4D reshaping effect: 1. redefines facial contours; 2. harmonises cheek volume and other sunken areas of the face; 3. visibly reduces fine lines and deep wrinkles; 4. smooths out expression lines.

Active ingredients: 51+3 Hyalu Complex<sup>TM</sup>, Collalift<sup>®</sup>18, Dermaplex peptides, Amplified BTX hexapeptide-1, GABA