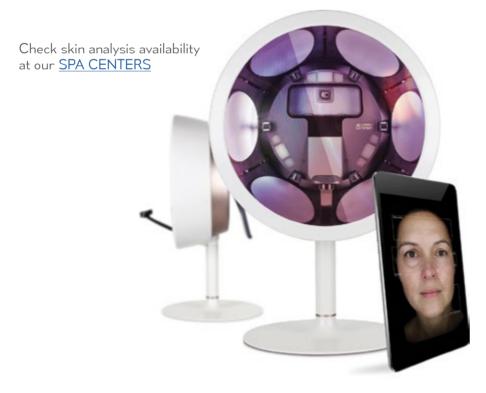

PRODUCT OFFER MAY VARY AT EACH WELLNESS CENTER.

Professional skin analysis - look deeper, see clearer and treat better.

Every skin has a story - travel through the layers and **discover what** your skin needs.

CONTENT

From the surface layer to below, Observ uses different patented LED light sources and filters to reveal how subtle signs of ageing and skin health contribute to appearance. This visible information enables therapists to understand your skin and provide result-oriented solutions tailored to your individual needs.

What will this skin scanner do for you?

- **Provide clarity** about your skin goals & priorities by seeing the bigger picture.
- Show the contribution of subtle skin features and concerns to the overall appearance.
- Track treatment results and define new goals by reviewing and discussing before and after images.
- **Get specified advise** on further skincare regimen.