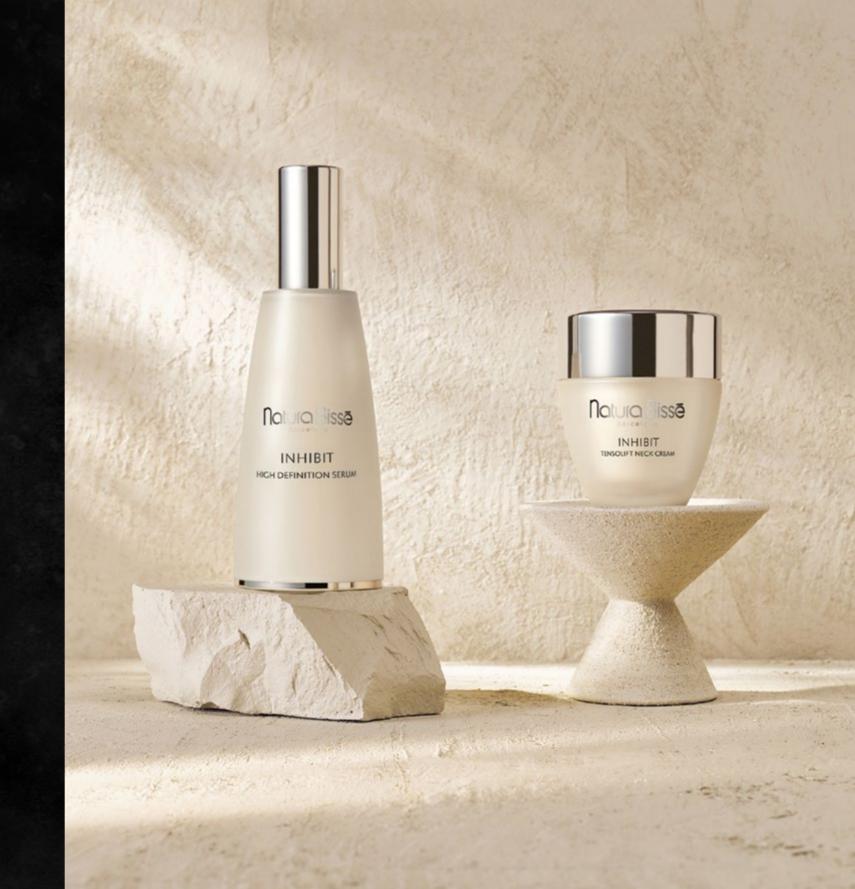

# Intensive lifting

### INHIBIT HIGH DEFINITION SERUM LINE MINIMIZING SERUM

An anti-wrinkle serum with rejuvenating formulas that complement the results of the non-invasive cosmetic solutions. Formulated with a high concentration of anti-aging ingredients, this deep wrinkle serum helps relax the look of facial lines and restore the look of firm, tightened skin. Recovers skin softness and radiance.

Active ingredients: Octamioxyl® and RelaxTripeptyl, Dermafill Complex III, Copper and collagen peptides, Advanced biotechnological ingredients

60ml / 760,00€

#### INHIBIT TENSOLIFT NECK CREAM MICRO-LIFTING FOR NECK AND DÉCOLLETÉ

CONTACT

÷.C

Treatment targeted specifically for the neck and décolleté that lifts, hydrates, fills and evens skin tone. With a powerful internal microlifting effect, it prevents sagginess, effectively minimizes wrinkles and makes the skin of this delicate area firmer, suppler and more luminous.

Active ingredients: BioMimetic Complex, Shiitake extract, Hydrolyzed collagen, Double hyaluronic acid, Aquaxyl, Panthenol, Cholesterol, Mango, Shea butter, Niacinamide

50ml / 235,00€