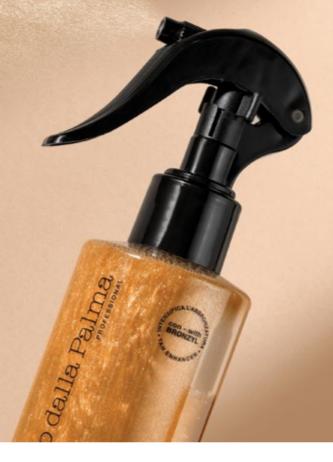

# SUPER TANNING WATER TAN ENHANCER

Refreshes and illuminates the skin, intensifies and prolongs the tan. Ideal if you want a rapid, golden and persistent tan. Enriched with Bronzyl, shock activator of natural melanin production and multifaceted golden pearls that give a radiant and sensual complexion.

Active ingredients: DNA Smart Protection, Bronzyl, Sugar of resurrection, Panthenol (Pro-vitamin B5), Superfruit extracts (Pomegranate, Goji, Turmeric and Chia)

300ml / 35,00€