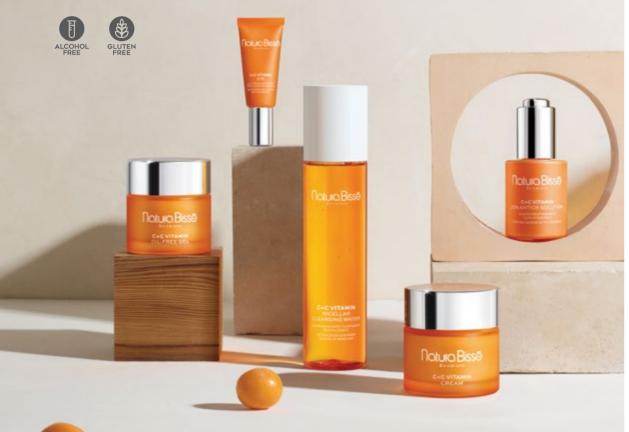

# C+C VITAMIN

Reveal a vibrant complexion with nutrient-rich vitamin C products—an antioxidant skincare solution for all ages.

#### C+C VITAMIN SOUFFLÉ MASK ANTIOXIDANT FIRMING MASK

<u>⊹</u>;- €

Provides an immediate antioxidant action, offers an intense hydration and repairs damage caused by free radicals. Significantly improves skin elasticity, stimulates collagen synthesis and firms the skin. Provides a soft, lightening effect on dark spots. Ideal for dull, stressed, flaccid, dehydrated or sun damaged skin.

#### C+C VITAMIN CREAM

-,Ò

A LIFTING AND FIRMING CREAM FOR NORMAL TO DRY SKIN

Instantly makes skin look firmer, brighter, and full of energy. This moisturizer intensely hydrates, promotes face firming and minimizes dark spots, while helping preserve a younger-looking complexion for longer.

## C+C VITAMIN 20% ANTIOX SOLUTION FIRMING SERUM WITH VITAMIN C

CONTACT

÷.C

All benefits of vitamin C raised to maximum potency. Light, waterless formula ensures exceptional stability and fast, deep absorption. Helps diminish signs of aging, enhances luminosity while helping diminish spots and even skin tone.

### C+C VITAMIN SPF30 DRY TOUCH SUNSCREEN FLUID FIRMING SUN PROTECTION

-<u>`</u>Ċ

Designed to care for your skin and marine life, this water resistant sunscreen provides high protection against UVA and UVB rays. Light-textured, fast-absorbing formula includes sun filters and moisturizing, antioxidant ingredients to combat photoaging and reveal softer, firmer and more supple skin. This formula is biodegradable and reef-safe and has been subjected to phytoplankton and zooplankton ecotoxicity tests.