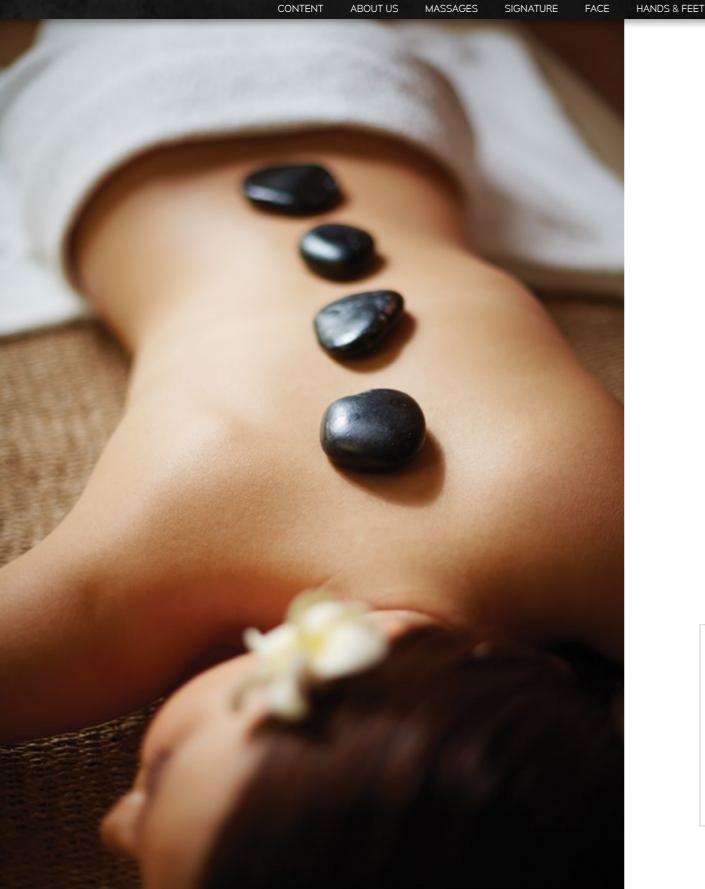

### **HOT STONE**

heat treatment for muscle tension - 75 min

This massage is used to help ease tense muscles and damaged soft tissues throughout your body. Smooth, flat, heated volcanic stones are placed on specific parts of the body.

CONTACT

After the stones heat the muscles the massage begins, as warmed muscles help to improve the benefits of this massage. It can help relieve muscle tension and pain, reduce stress and anxiety, promote sleep quality, increase joint flexibility and many more.