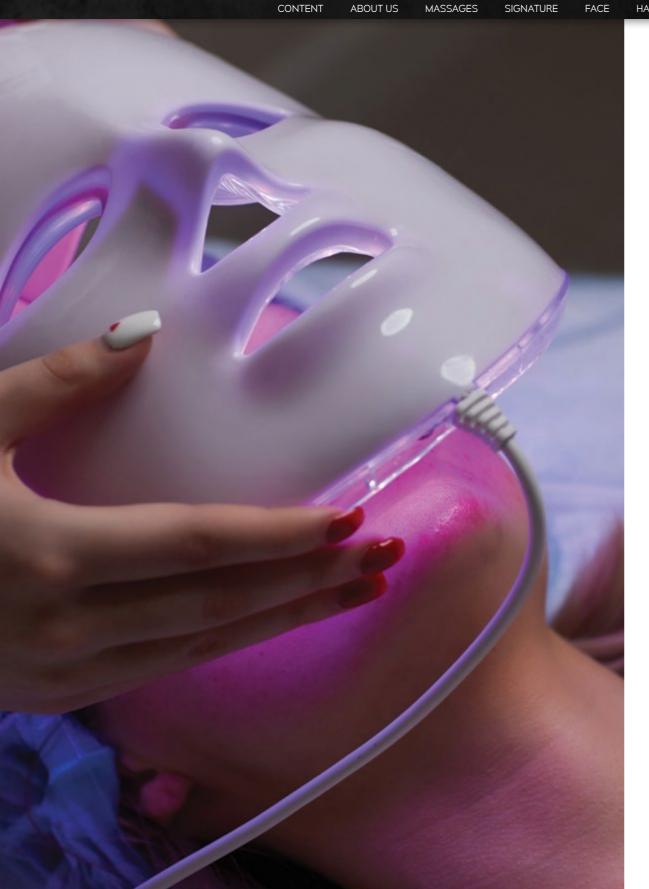

CONTACT

This treatment features products from the Inhibit collection, which help relax lines and wrinkles. Includes master cleansing technique, intensive but delicate exfoliation, advanced technique facial massage and an activating massage with anti wrinkle ultra-concentrate with relaxing neuropeptides, among other anti aging ingredients, and finally repairing and hydrating mask with filling effect based on hyaluronic acid and LED mask.