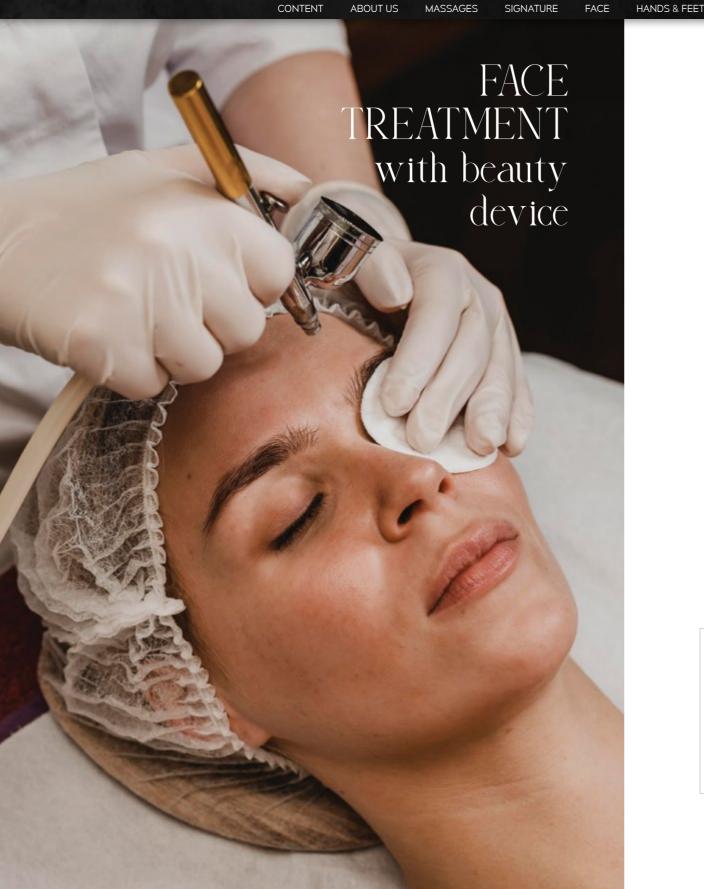

### Face treatments

**UPGRADES** 

# Oxygen device

**UPGRADES** 

### INTRACEUTICALS OXYGEN INFUSION

intensive hydratation, anti aging & revitalisation - 50 min

Innovative facial that uses a compression device to deliver oxygen under high pressure to the skin. Using Natura Bissé Essential Shock Intense and C+C Vitamin products, this treatment will provide intensive hydration in the deeper layers of the skin, reduction of fine lines and wrinkles and reduction of acne breakouts as it uncloges pores, removes dirt and sebum. It also provides skin with peptides and antioxidants that penetrate deeper into the skin.

CONTACT

Starts with double cleansing followed by exfoliation, then a jet of high-pressure air is applied to the skin using the device. After oxygen removes dead skin cells and impurities from the surface of the skin, the therapist uses the device to inject a hydrating anti-aging serum.