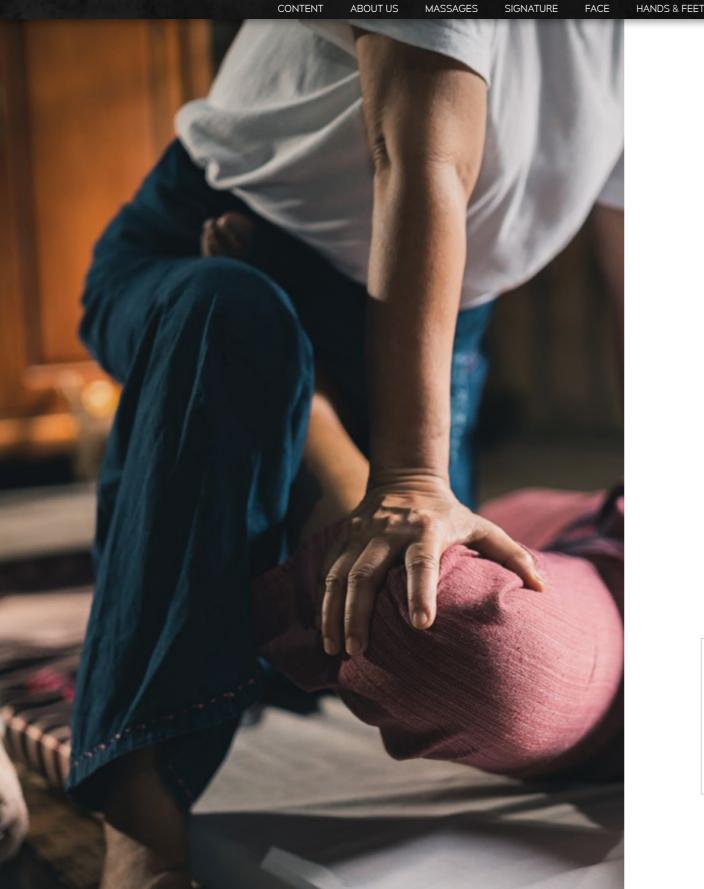

### TRADITIONAL THAI

**UPGRADES** 

manual body therapy - 50/75/100 min

As a non-medicinal remedy and manual therapy it involves bodily manipulation in which the therapist helps to rebalance the patient's body, energy and structure, to treat illnesses believed to be caused by the obstruction of energy flow along 'sen', lines understood to crisscross the human body. Choose between traditional full body massage with or without oil.

CONTACT

Thai massage is part of traditional Thai medicine, it works the body energetic pathways. Including point pressure, palm press, finger press and stretching in many different position, it increases range of motion in your joints and muscles. If we add organic oils we can achive deeper massage that will boost your energy and you will feel rejuvenated.