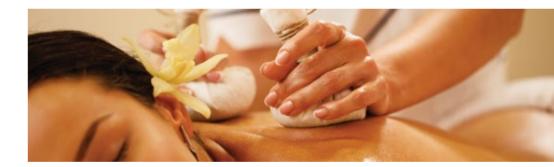

### TRADITIONAL THAI

**UPGRADES** 

manual body therapy - 50/75/100 min

As a non-medicinal remedy and manual therapy it involves bodily manipulation in which the therapist helps to rebalance the patient's body, energy and structure, to treat illnesses believed to be caused by the obstruction of energy flow along 'sen', lines understood to crisscross the human body. Choose between traditional full body massage with or without oil.

CONTACT

Thai massage is part of traditional Thai medicine, it works the body energetic pathways. Including point pressure, palm press, finger press and stretching in many different position, it increases range of motion in your joints and muscles. If we add organic oils we can achive deeper massage that will boost your energy and you will feel rejuvenated.