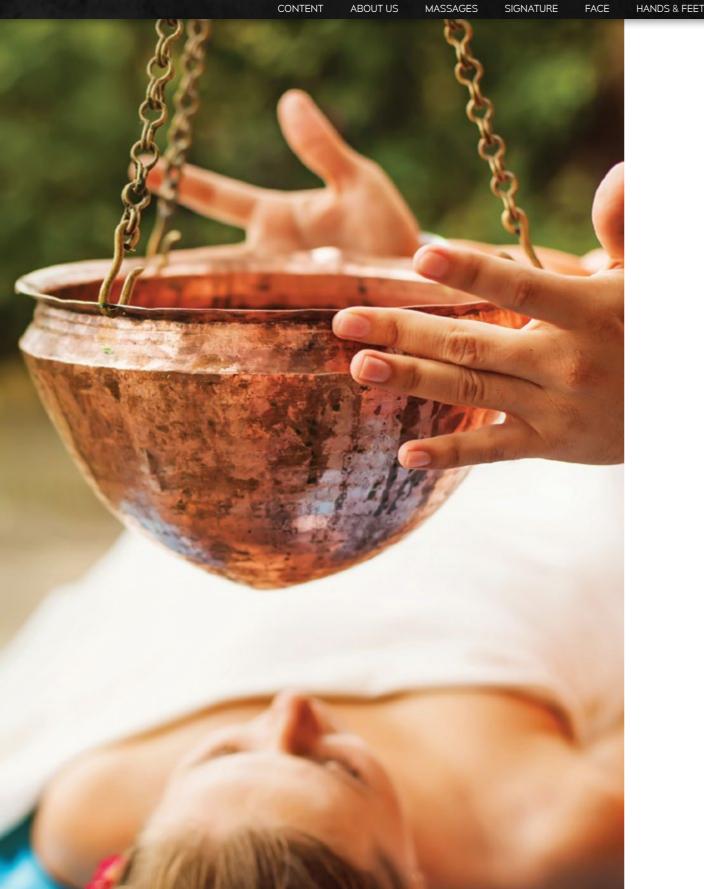

### **SHIRODHARA**

**UPGRADES** 

deep relaxation & regeneration of the nervous system - 75 min

CONTACT

Relaxing treatment that includes a relaxing massage while slowly pouring medicinal oil on the forehead in a thin, continuous stream.

The warm oil flows in a thin stream over the forehead and hair, focusing on the area between the eyebrows, and collects in a container under the head.

The gentle pressure of the oil flowing down the forehead, head and hair creates a vibration that enables the body, thoughts and nervous system to experience a deep state of rest, most similar to that achieved through meditation. The stream creates friction and electrical impulses that are transmitted to the brain, stimulating the production of dopamine, serotonin and endorphins. It also affects the glands with internal hormone secretion and balances the entire hormonal system.