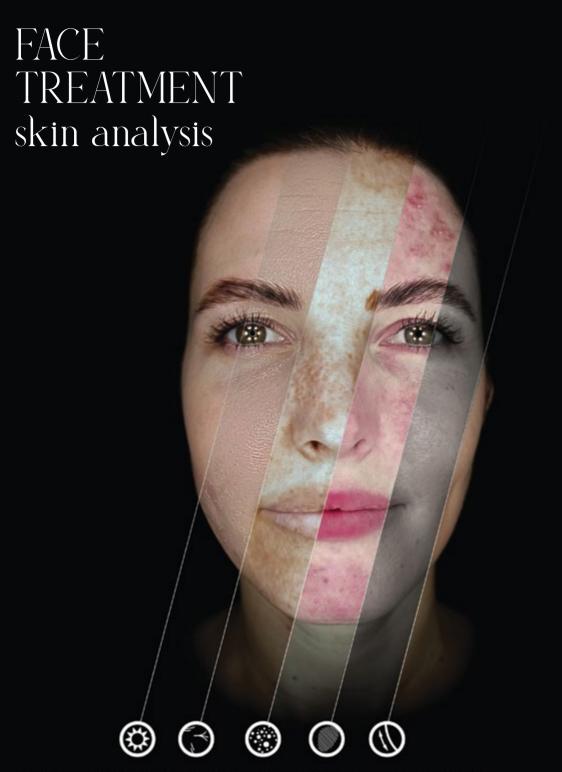

CONTENT

DAYLIGHT | SURFACE TEXTURE | PIGMENTATION | REDNESS | FIRMNESS

# Skin analysis

**UPGRADES** 

### **OBSERV SKIN ANALYZER**

consultation with skin scanner

**Professional skin analysis** - look deeper, see clearer and treat better.

**BRANDS** 

CONTACT

From the surface layer to below, Observ 320 uses different patented LED light sources and filters to reveal how subtle signs of aging and skin health contribute to appearance. This visible information enables our therapists to understand your skin and provide result-oriented solutions tailored to your individual needs.

See what treatments like hydrafacials, peelings, microneeding and microdermabrasion do beneath the surface. Get on your journey to a healthy and glowy skin with before and after pictures.