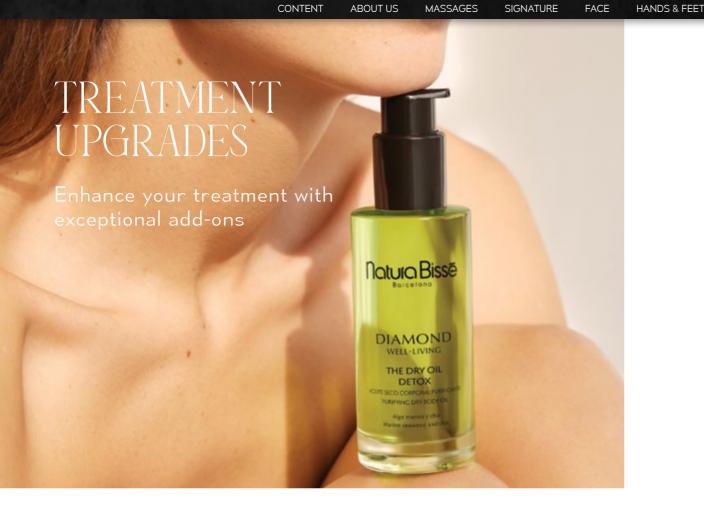

# Treatment upgrades

**BRANDS** 

### NATURA BISSÉ OIL

Choose between three specific dry body oils with 95% ingredients of natural origin:

- FITNESS comforting oil with peppermint and eucalyptus will help relieve tension and make any residue of heaviness disappear.
- DETOX purifying oil with seaweed and chia that eliminates toxins and purifies your body to restore a fresh, healthy look.
- DE-STRESS relaxing oil with lavender and grape seed soothes the mind like a gentle breeze, the body will feel relaxed and the mind will will feel calmer.

Upgrades are available as addition to a treatment, not as a treatment itself.