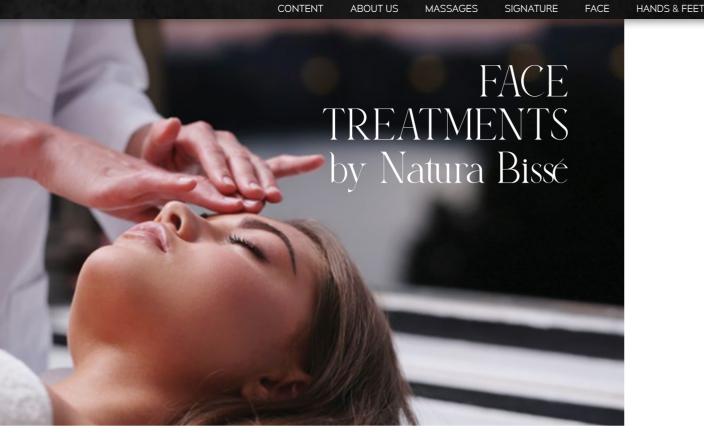

### Face treatments

**UPGRADES** 

### NATURA BISSÉ SKIN COMFORT

for sensitive skin - 50 min

A calming, firming, anti-inflammatory treatment for even the most sensitive skin. Helps soothe skin conditions such as red spots, dilated capillaries or irritations. The perfect combination of botanical ingredients and precise massage maneuvers will minimize the appearance of signs of aging and to pamper all skin types. Includes gentle, yet effective cleansing and toning ritual, prickly pear and papaya enzymatic exfoliant, neuropeptide concentrate with Arnica montana, calming lifting massage and soothing hydrating mask.