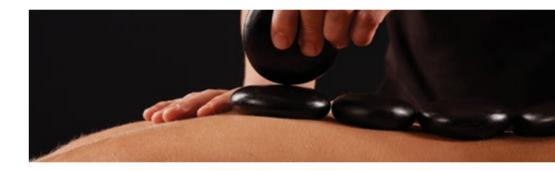

### **HOT STONE**

heat treatment for muscle tension - 75 min

This massage is used to help ease tense muscles and damaged soft tissues throughout your body. Smooth, flat, heated volcanic stones are placed on specific parts of the body.

CONTACT

After the stones heat the muscles the massage begins, as warmed muscles help to improve the benefits of this massage. It can help relieve muscle tension and pain, reduce stress and anxiety, promote sleep quality, increase joint flexibility and many more.