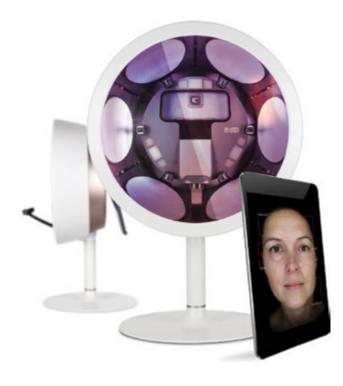

# Skin analysis

**UPGRADES** 

### **OBSERV SKIN ANALYZER**

consultation with skin scanner

**Professional skin analysis** - look deeper, see clearer and treat better.

**BRANDS** 

CONTACT

From the surface layer to below, Observ 320 uses different patented LED light sources and filters to reveal how subtle signs of aging and skin health contribute to appearance. This visible information enables our therapists to understand your skin and provide result-oriented solutions tailored to your individual needs.

See what treatments like hydrafacials, peelings, microneeding and microdermabrasion do beneath the surface. Get on your journey to a healthy and glowy skin with before and after pictures.